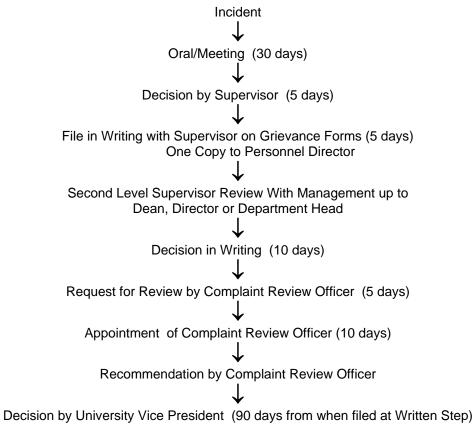

#### **Flowchart**

All references to days are calendar days.

90 calendar days from date filed in writing to final decision by University Vice President